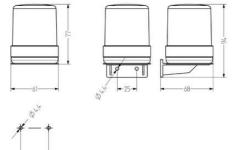

#### DIMENSIONS

| Height   | 77 mm |
|----------|-------|
| Diameter | 60 mm |
| Weight   | 40 g  |

IP class