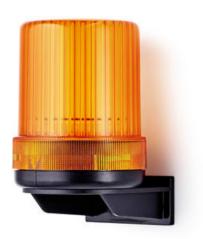

# WLK/FLK, BEACON, Ø60MM

820001900 Steady beacon, Ø60mm, Amber, WLK

- Ø60mm Beacon
- Steady, Flashing or Strobe options
- >250 V ac/dc Control voltage

#### PRODUCT DESCRIPTION

The WLK an FLK Series are AUERs more cost-effective solution. With a high performance to price ratio, and a high degree of protection at IP65, is it extremely useful for general signalling applications withing industry. It offers both horizontal and vertical mounting options and a Xenon strobe beacon in the FLK and an incandescent bulb beacon in the WLK range.

### **GENERAL DATA**

| Lens colour    | Orange |
|----------------|--------|
| Light type     | Steady |
| Light source   | LED    |
| Housing Colour | Black  |
| Lamp socket    | BA15d  |